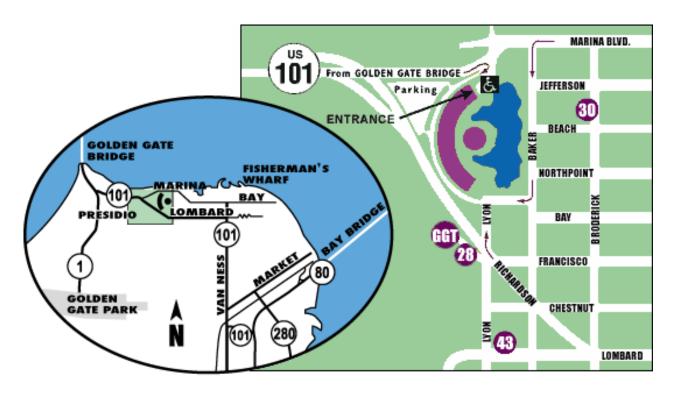

## www.exploratorium.edu

You will need to turn in:

- \* Your ticket receipt or entrance sticker
- \* A photo of you standing next to your favorite exhibit
- \* A one-paragraph description of that exhibit.